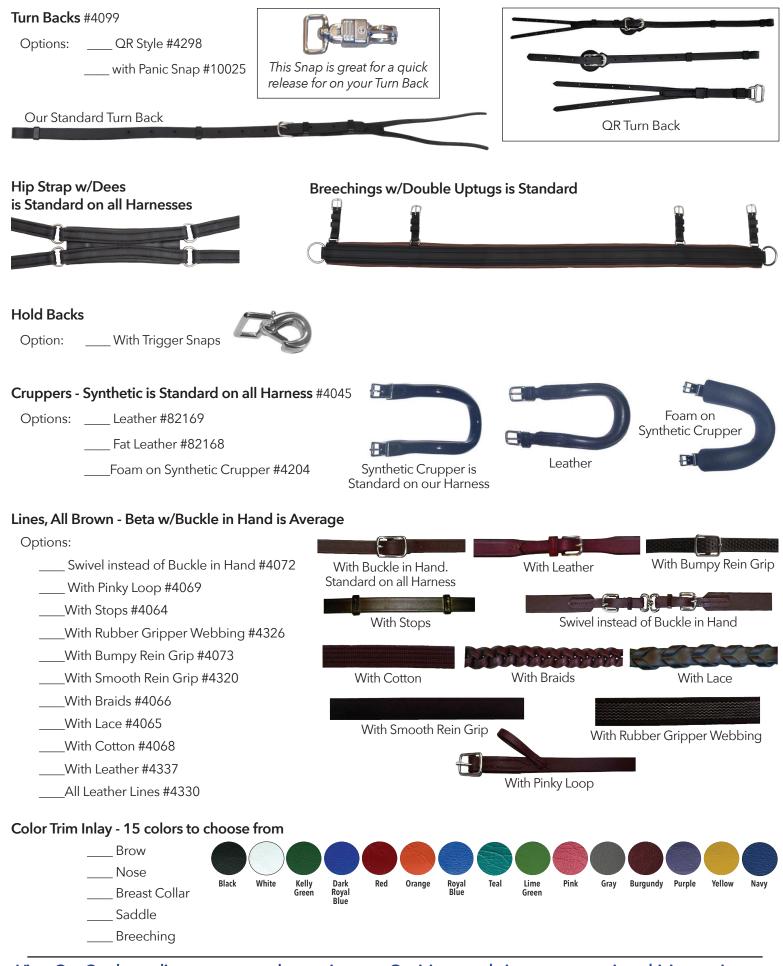

eck \_\_\_\_ Sidecheck \_\_\_\_ Overcheck \$4017 Breast Collar - Average V is Standard on all Padded Harness Options: \_\_\_\_ Super V \_\_\_\_ w/Patent Look Special Super V \_\_\_\_Show Hames \_\_\_\_w/Loose Terret on Hames \_\_\_w/Fixed Terret on Hames Super V Ave V -- standard on all with adaptable line of draft padded harness #4160 #4123 Stainless Steel Special V Super V w/Swivel #4165 with ends turned down Terrets **Fixed Terrets** Neck Strap #4080 (Standard) With Adjustable - Fixed Terrets is standard on Harnesses Terrets With Floppy \_\_\_\_ With Nylon Loop & Dees for Pair #4081 Terrets \_\_ With Floppy Terrets #4127 \_\_\_ With Sliding Terrets #4209 \_\_ With Adjustable Terrets #4218 With Conway Terrets #51123 With Conway Terrets With Sliding With Nylon Loop and Dee **Terrets**