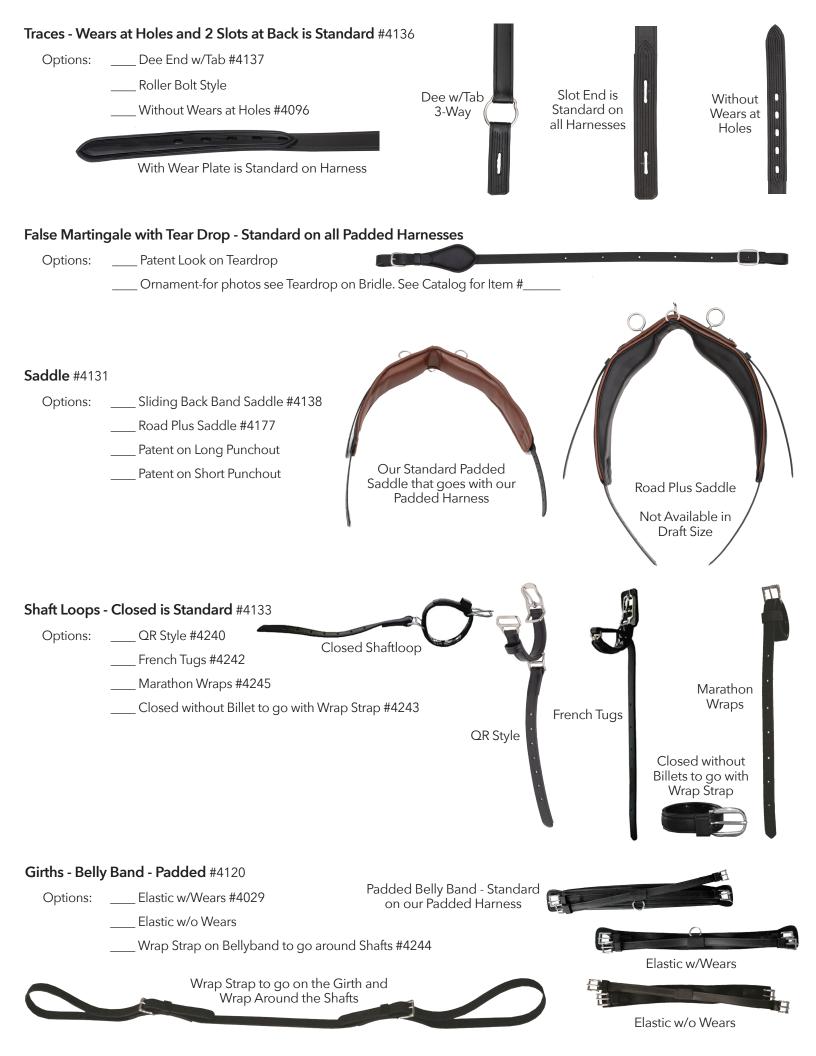

check \_\_\_\_ Sidecheck \_\_\_\_ Overcheck \$4017 Breast Collar - Average V is Standard on all Padded Harness Options: \_\_\_\_ Super V \_\_\_\_ w/Patent Look Special Super V \_\_\_\_Show Hames \_\_\_\_w/Loose Terret on Hames \_\_\_w/Fixed Terret on Hames Super V Ave V -- standard on all with adaptable line of draft padded harness #4160 #4123 Stainless Steel Special V Super V w/Swivel #4165 with ends turned down Terrets **Fixed Terrets** Neck Strap #4080 (Standard) With Adjustable - Fixed Terrets is standard on Harnesses Terrets With Floppy \_\_\_\_ With Nylon Loop & Dees for Pair #4081 Terrets \_\_ With Floppy Terrets #4127 \_\_\_ With Sliding Terrets #4209 \_\_ With Adjustable Terrets #4218 With Conway Terrets #51123 With Conway Terrets With Sliding With Nylon Loop and Dee **Terrets**